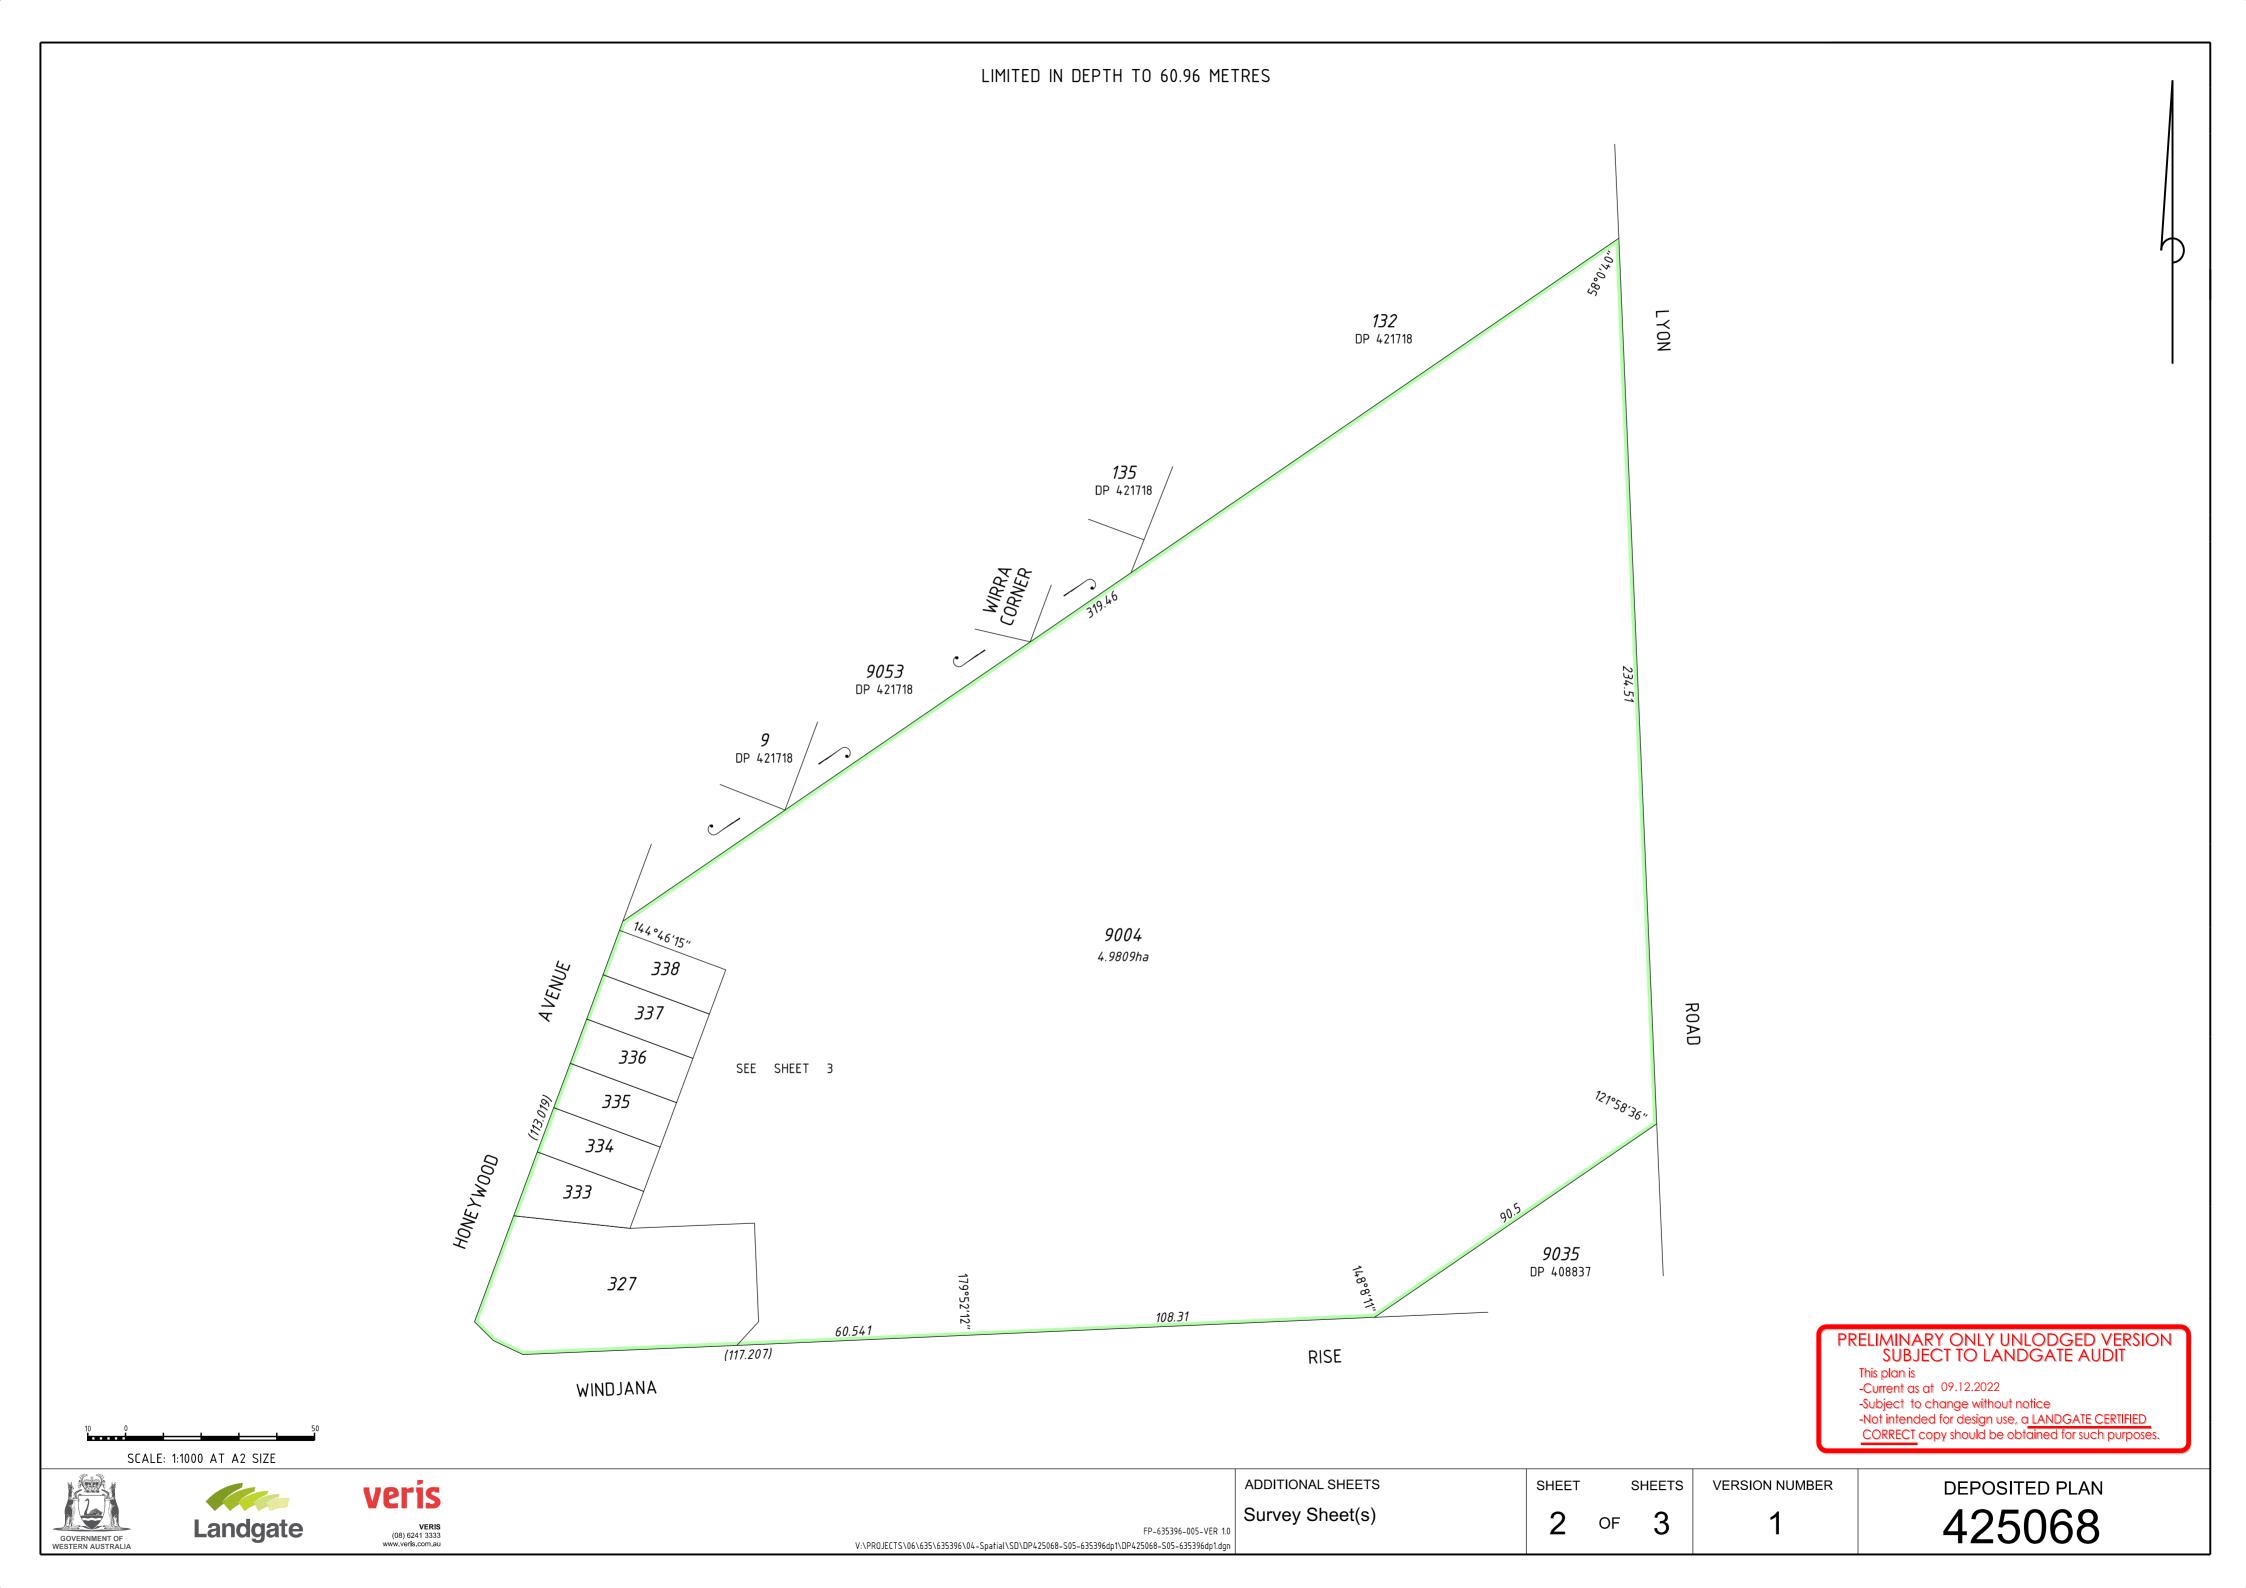

| Plan Information                        |                         |                                                                                                                                                                        | Survey Details                                              |                                     |      |  |  |  |
|-----------------------------------------|-------------------------|------------------------------------------------------------------------------------------------------------------------------------------------------------------------|-------------------------------------------------------------|-------------------------------------|------|--|--|--|
| Tenure Type                             | Freehold                |                                                                                                                                                                        | Field Records                                               | 158700                              |      |  |  |  |
| Plan Type                               | Deposited Plan          |                                                                                                                                                                        | Declared as Special Survey                                  | y Yes                               |      |  |  |  |
| Plan Purpose                            | Subdivision             |                                                                                                                                                                        | Area                                                        |                                     |      |  |  |  |
| Plan Heading                            |                         |                                                                                                                                                                        |                                                             |                                     |      |  |  |  |
| Lots 327, 333-338 & 9                   | 004                     |                                                                                                                                                                        |                                                             |                                     |      |  |  |  |
| Locality & Local G                      | overnment               |                                                                                                                                                                        | Survey and Plan Notation                                    | on                                  |      |  |  |  |
| Locality                                | Wandi                   |                                                                                                                                                                        | Limited in Depth to 60.96 Metres                            |                                     |      |  |  |  |
| Local Government                        | City of Kwinana         |                                                                                                                                                                        |                                                             |                                     |      |  |  |  |
| Department of Pla                       | nning, Lands and Herita | ge                                                                                                                                                                     |                                                             |                                     |      |  |  |  |
| File Number                             |                         |                                                                                                                                                                        |                                                             |                                     |      |  |  |  |
| Examination                             |                         |                                                                                                                                                                        | Survey Method Regulatory Statement                          |                                     |      |  |  |  |
|                                         |                         |                                                                                                                                                                        |                                                             | t(s) to determine the true final    |      |  |  |  |
| Examined                                | Date                    |                                                                                                                                                                        | position and type of all survey marks placed for this plan. |                                     |      |  |  |  |
| Planning Approval                       |                         |                                                                                                                                                                        | Survey Certificate - Reg                                    | ulation 54                          |      |  |  |  |
| Planning Authority                      | WAPC                    |                                                                                                                                                                        | I, David James Gibb                                         |                                     |      |  |  |  |
| Reference 160974                        |                         | hereby certify that this plan is accurate and is a correct representation of the -  (a) survey; and  (b) calculations from measurements recorded in the field records, |                                                             |                                     |      |  |  |  |
|                                         |                         |                                                                                                                                                                        | undertaken for the purposes                                 | of this plan and that it complies w |      |  |  |  |
| Delegated under S. 16 P&D Act 2005 Date |                         | written law(s) in relation to which it is lodged.                                                                                                                      |                                                             |                                     |      |  |  |  |
| In Order For Dealir                     | ngs                     | ·                                                                                                                                                                      |                                                             |                                     |      |  |  |  |
| Subject To                              |                         |                                                                                                                                                                        | Licensed Surveyor                                           |                                     | Date |  |  |  |
|                                         |                         |                                                                                                                                                                        | Survey Organisation                                         |                                     |      |  |  |  |
|                                         |                         |                                                                                                                                                                        | Name                                                        | VERIS                               |      |  |  |  |
|                                         |                         |                                                                                                                                                                        | Address                                                     | MT HAWTHORN 6915                    |      |  |  |  |
|                                         |                         |                                                                                                                                                                        | Phone                                                       | 6241 3333                           |      |  |  |  |
|                                         |                         |                                                                                                                                                                        | Fax                                                         | 6241 3300                           |      |  |  |  |
| For Registrar of Titles Date            |                         | Date                                                                                                                                                                   | Email                                                       | lodgements.wa@veris.com.au          |      |  |  |  |
|                                         |                         |                                                                                                                                                                        | 635396-S05-DJG                                              |                                     |      |  |  |  |

## Former Tenure

| New Lot / Land           | Parent Plan Number | Parent Lot Number | Title Reference | Subject Land Description |
|--------------------------|--------------------|-------------------|-----------------|--------------------------|
| Lots 327, 333-338 & 9004 | DP 423833          | Lot 9002          |                 |                          |