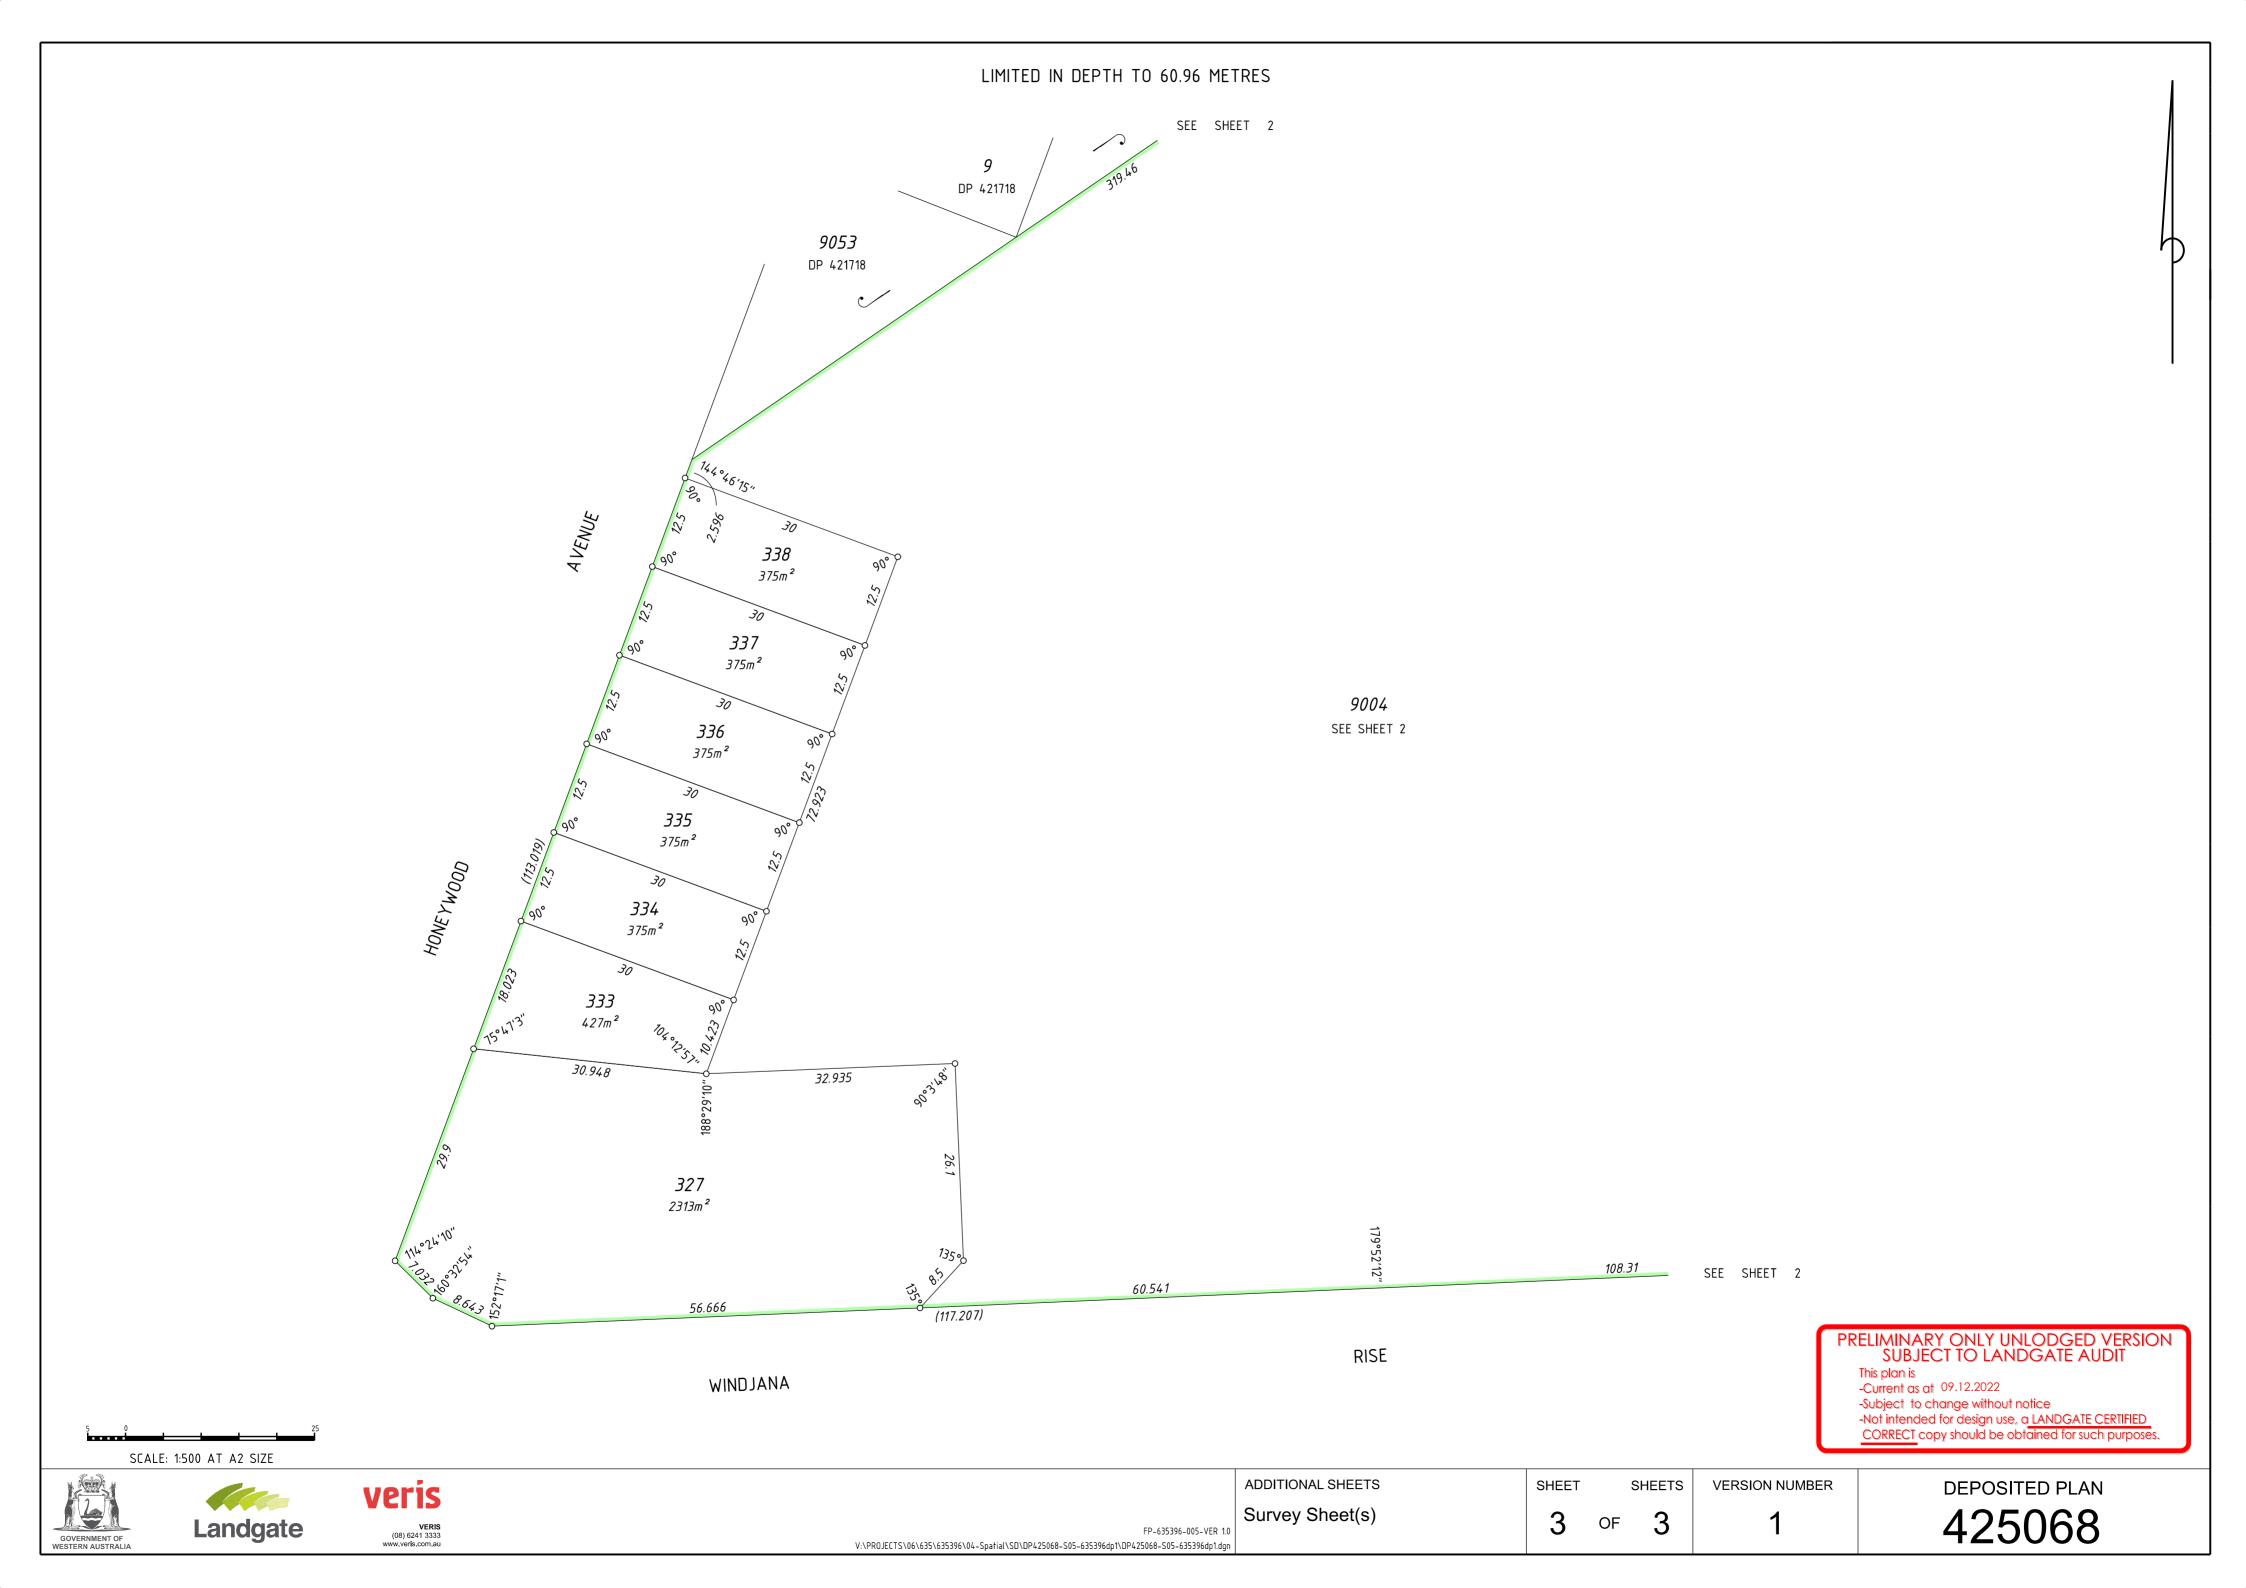

| Plan Information                        |                         |                                                                                                                                                                        | Survey Details                                              |                                     |      |  |  |  |
|-----------------------------------------|-------------------------|------------------------------------------------------------------------------------------------------------------------------------------------------------------------|-------------------------------------------------------------|-------------------------------------|------|--|--|--|
| Tenure Type                             | Freehold                |                                                                                                                                                                        | Field Records                                               | 158700                              |      |  |  |  |
| Plan Type                               | Deposited Plan          |                                                                                                                                                                        | Declared as Special Survey                                  | y Yes                               |      |  |  |  |
| Plan Purpose                            | Subdivision             |                                                                                                                                                                        | Area                                                        |                                     |      |  |  |  |
| Plan Heading                            |                         |                                                                                                                                                                        |                                                             |                                     |      |  |  |  |
| Lots 327, 333-338 & 9                   | 004                     |                                                                                                                                                                        |                                                             |                                     |      |  |  |  |
| Locality & Local G                      | overnment               |                                                                                                                                                                        | Survey and Plan Notation                                    | on                                  |      |  |  |  |
| Locality                                | Wandi                   |                                                                                                                                                                        | Limited in Depth to 60.96 Metres                            |                                     |      |  |  |  |
| Local Government                        | City of Kwinana         |                                                                                                                                                                        |                                                             |                                     |      |  |  |  |
| Department of Pla                       | nning, Lands and Herita | ge                                                                                                                                                                     |                                                             |                                     |      |  |  |  |
| File Number                             |                         |                                                                                                                                                                        |                                                             |                                     |      |  |  |  |
| Examination                             |                         |                                                                                                                                                                        | Survey Method Regulatory Statement                          |                                     |      |  |  |  |
|                                         |                         |                                                                                                                                                                        |                                                             | t(s) to determine the true final    |      |  |  |  |
| Examined                                | Date                    |                                                                                                                                                                        | position and type of all survey marks placed for this plan. |                                     |      |  |  |  |
| Planning Approval                       |                         |                                                                                                                                                                        | Survey Certificate - Reg                                    | ulation 54                          |      |  |  |  |
| Planning Authority                      | WAPC                    |                                                                                                                                                                        | I, David James Gibb                                         |                                     |      |  |  |  |
| Reference 160974                        |                         | hereby certify that this plan is accurate and is a correct representation of the -  (a) survey; and  (b) calculations from measurements recorded in the field records, |                                                             |                                     |      |  |  |  |
|                                         |                         |                                                                                                                                                                        | undertaken for the purposes                                 | of this plan and that it complies w |      |  |  |  |
| Delegated under S. 16 P&D Act 2005 Date |                         | written law(s) in relation to which it is lodged.                                                                                                                      |                                                             |                                     |      |  |  |  |
| In Order For Dealir                     | ngs                     | ·                                                                                                                                                                      |                                                             |                                     |      |  |  |  |
| Subject To                              |                         |                                                                                                                                                                        | Licensed Surveyor                                           |                                     | Date |  |  |  |
|                                         |                         |                                                                                                                                                                        | Survey Organisation                                         |                                     |      |  |  |  |
|                                         |                         |                                                                                                                                                                        | Name                                                        | VERIS                               |      |  |  |  |
|                                         |                         |                                                                                                                                                                        | Address                                                     | MT HAWTHORN 6915                    |      |  |  |  |
|                                         |                         |                                                                                                                                                                        | Phone                                                       | 6241 3333                           |      |  |  |  |
|                                         |                         |                                                                                                                                                                        | Fax                                                         | 6241 3300                           |      |  |  |  |
| For Registrar of Titles Date            |                         | Date                                                                                                                                                                   | Email                                                       | lodgements.wa@veris.com.au          |      |  |  |  |
|                                         |                         |                                                                                                                                                                        | 635396-S05-DJG                                              |                                     |      |  |  |  |

## Former Tenure

| New Lot / Land           | Parent Plan Number | Parent Lot Number | Title Reference | Subject Land Description |
|--------------------------|--------------------|-------------------|-----------------|--------------------------|
| Lots 327, 333-338 & 9004 | DP 423833          | Lot 9002          |                 |                          |