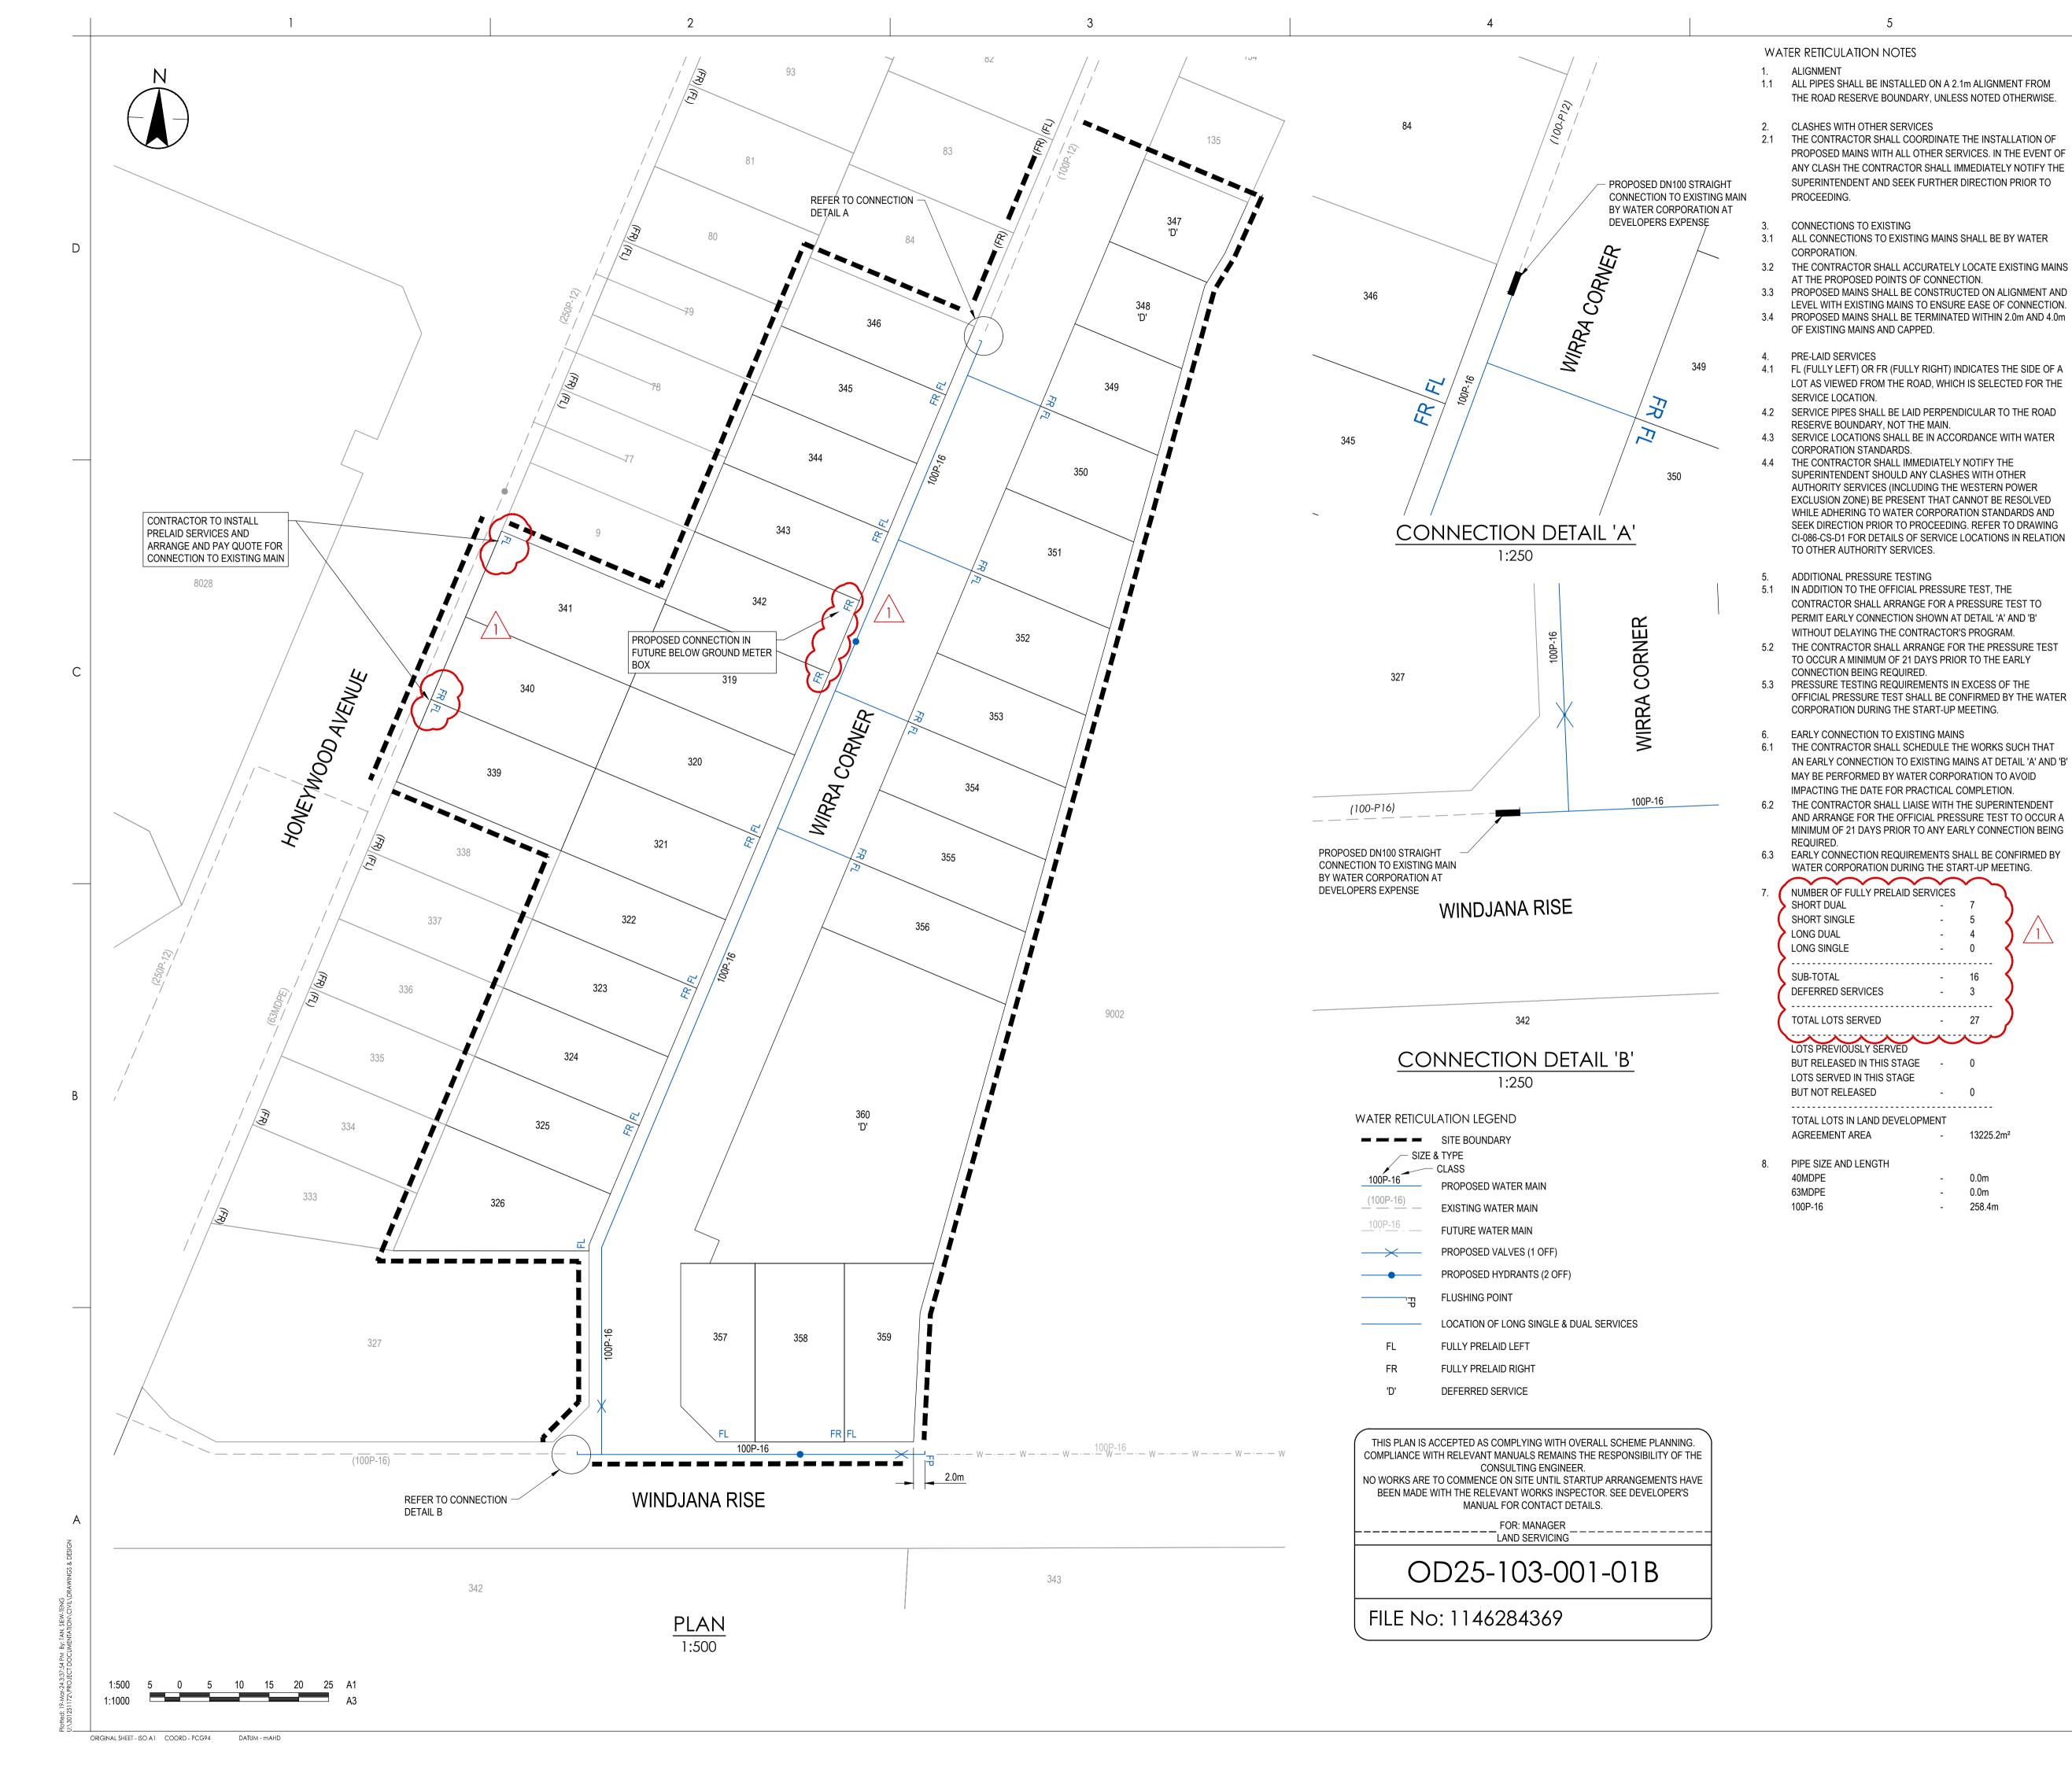

WHISTLING GROVE - STAGE 2

WATER RETICULATION PLAN

Project No. WAPC No. Scale 160974 & 162398 301251172 1:500 Revision Drawing No.

CI-600-WA-P1