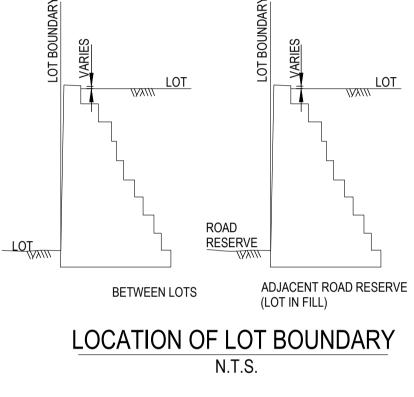

Title

RETAINING WALL DETAILS

Project No. 301251172 Revision

0

WAPC No. 160974 & 162398 Drawing No.

Scale 1:25

CI-206-RW-D1