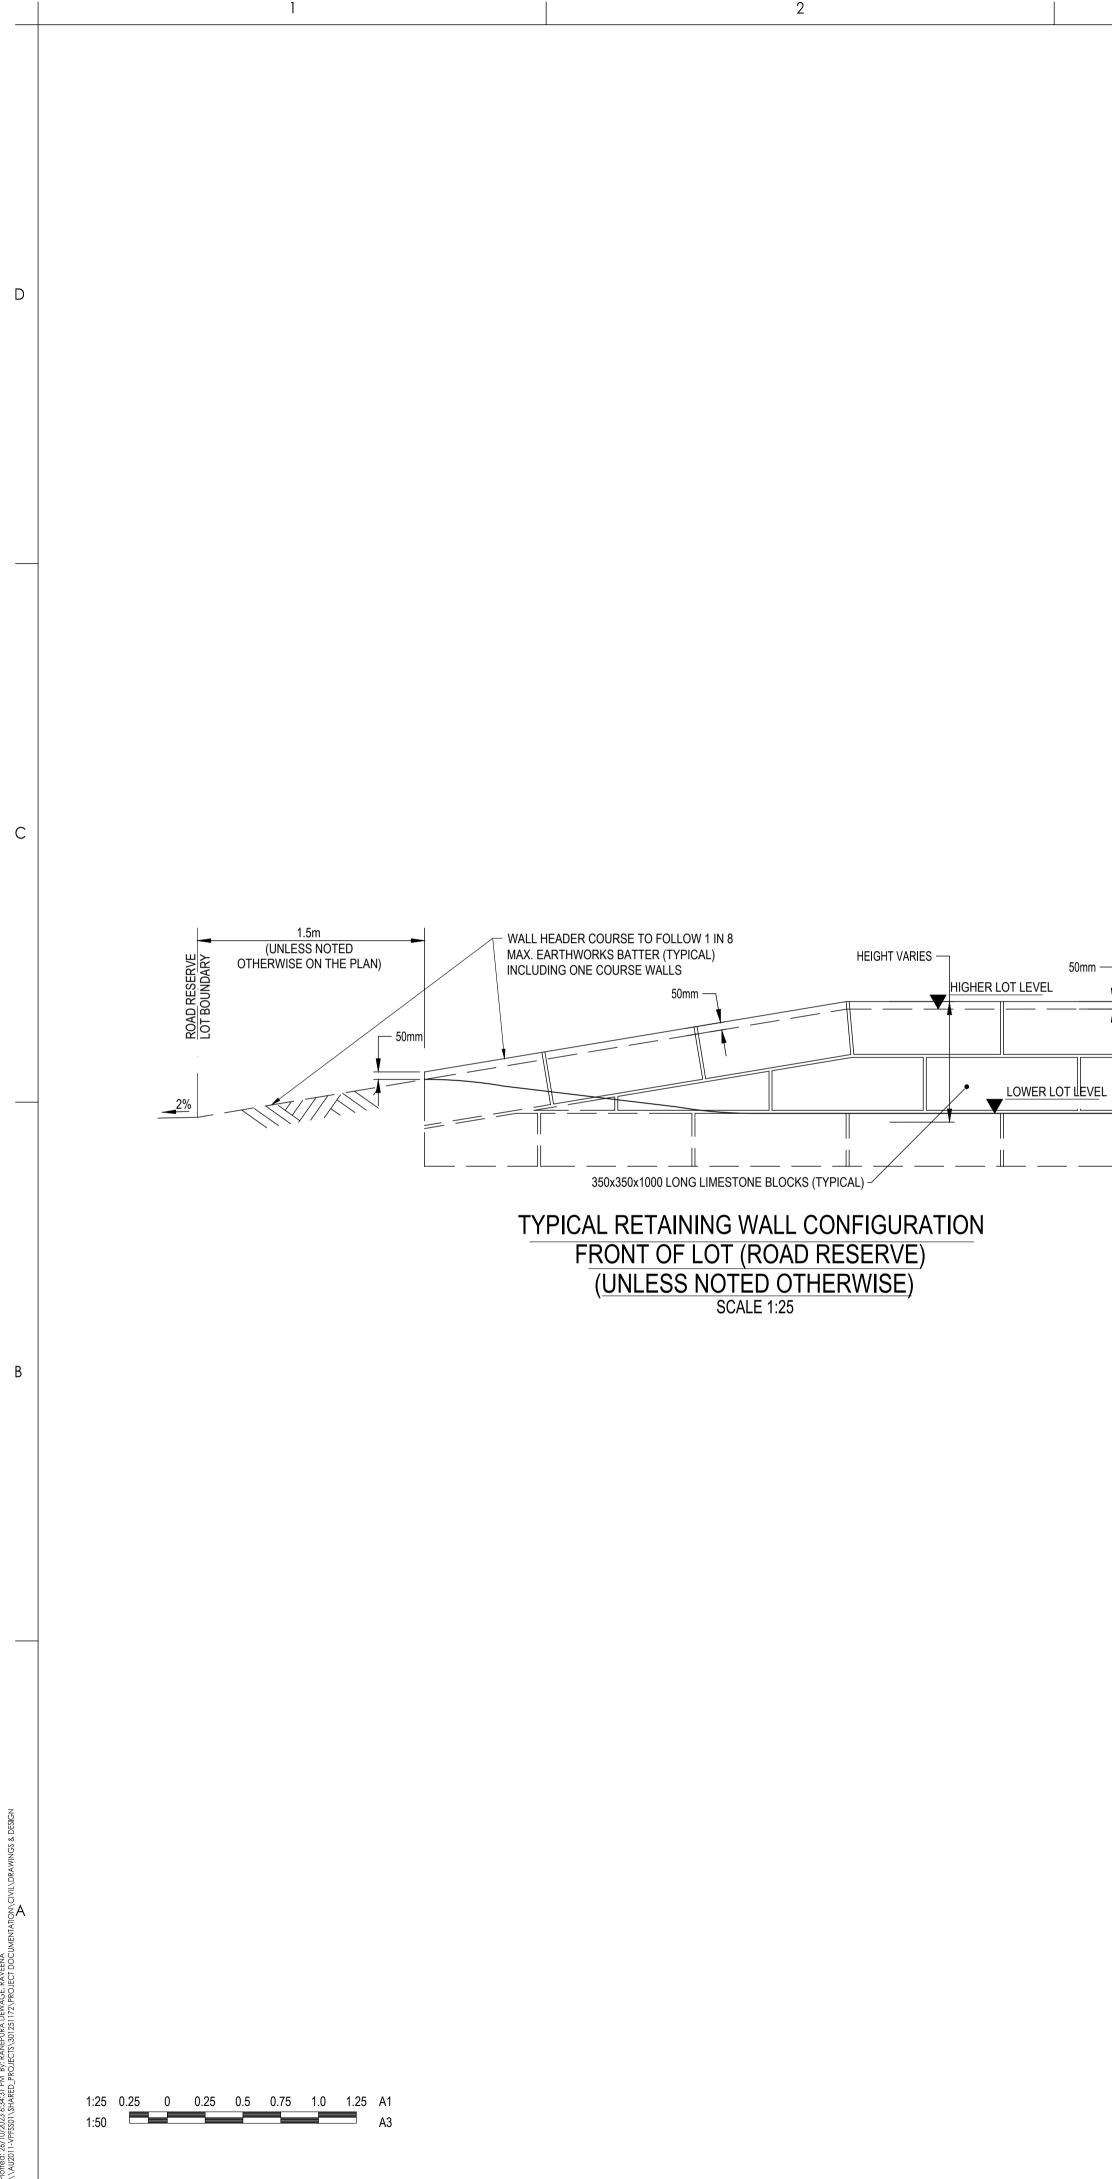

Title

RETAINING WALL DETAILS

Project No. 301251172 Revision

0

WAPC No. 160974 & 162398 Drawing No.

Scale 1:25

CI-206-RW-D1