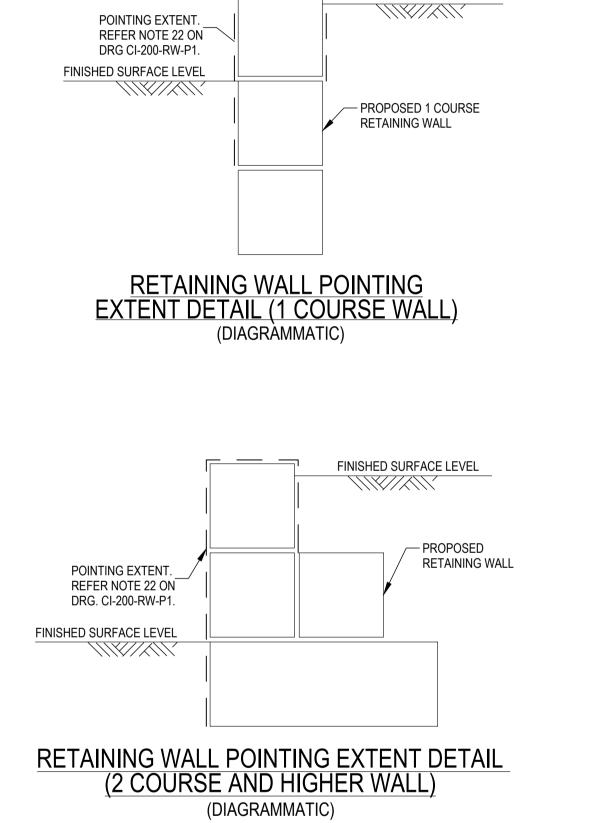

Title

RETAINING WALL DETAILS

Project No. 301251172 Revision

0

WAPC No. 160974 & 162398 Drawing No.

Scale 1:25

CI-206-RW-D1