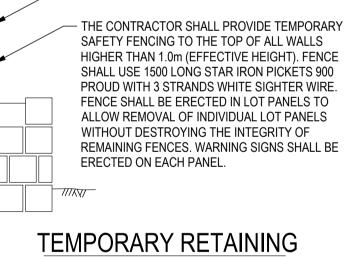

Title

RETAINING WALL DETAILS

Project No. 301251172 Revision

0

WAPC No. 160974 & 162398 Drawing No.

Scale 1:25

CI-206-RW-D1